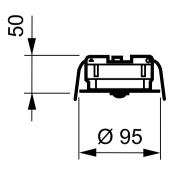

OccuSwitch in the ceiling, a separate Wieland cable is available for easy, fast and trouble-free installation.

## **Product data**

| Product Data        |                             |
|---------------------|-----------------------------|
| Order product name  | LRM1070/00 SENSR MOV DET ST |
| Full product name   | LRM1070/00 SENSR MOV DET ST |
| Full product code   | 871155973138499             |
| Order code          | 913700327803                |
| Material Nr. (12NC) | 913700327803                |

| Numerator - Quantity Per Pack   | 1             |
|---------------------------------|---------------|
| EAN/UPC - Product/Case          | 8711559731384 |
| Numerator - Packs per outer box | 42            |
| EAN/UPC - Case                  | 8711559731391 |

## Dimensional drawing





Datasheet, 2023, April 16 data subject to change