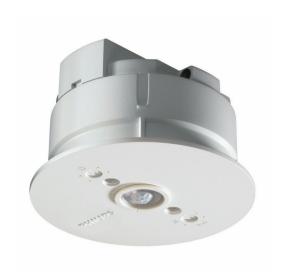

## LRM1070/00 SENSR MOV DET ST

The OccuSwitch is a movement detector with a built-in switch. It will switch the lights off in a room or area when it is vacated and thus save up to 30% on electricity. The OccuSwitch can switch any load of up to 6 A and control an area of between 20 and 25 m2. A detachable mains connector enables easy installation and mounting of the OccuSwitch in the ceiling, a separate Wieland cable is available for easy, fast and trouble-free installation.