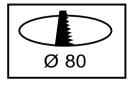

he OccuSwitch in the ceiling, a separate Wieland cable is available for easy, fast and trouble-free installation.

## **Product data**

| Product Data        |                             |
|---------------------|-----------------------------|
| Order product name  | LRM1070/00 SENSR MOV DET ST |
| Full product name   | LRM1070/00 SENSR MOV DET ST |
| Full product code   | 871155973138499             |
| Order code          | 913700327803                |
| Material Nr. (12NC) | 913700327803                |

| Numerator - Quantity Per Pack   | 1             |
|---------------------------------|---------------|
| EAN/UPC - Product/Case          | 8711559731384 |
| Numerator - Packs per outer box | 42            |
| EAN/UPC - Case                  | 8711559731391 |

## Dimensional drawing





Datasheet, 2023, April 16 data subject to change