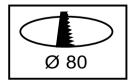

en it is vacated and thus save up to 30% on electricity. The OccuSwitch can switch any load of up to 6 A and control an area of between 20 and 25 m<sup>2</sup>. A detachable mains connector enables easy installation and mounting of the OccuSwitch in the ceiling

## **Product data**

| Product Data        |                             |
|---------------------|-----------------------------|
| Order product name  | LRM1070/00 SENSR MOV DET ST |
| Full product name   | LRM1070/00 SENSR MOV DET ST |
| Full product code   | 871155973138499             |
| Order code          | 913700327803                |
| Material Nr. (12NC) | 913700327803                |

| 1             |
|---------------|
| 8711559731384 |
| 42            |
| 8711559731391 |
|               |

## **Dimensional drawing**