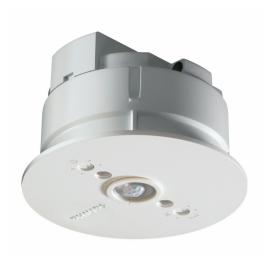

## LRM1070/00 SENSR MOV DET ST

The OccuSwitch is a movement detector with a built-in switch. It will switch the lights off in a room or area when it is vacated and thus save up to 30% on electricity. The OccuSwitch can switch any load of up to 6 A and control an area of between 20 and 25 m<sup>2</sup>. A detachable mains connector enables easy installation and mounting of the OccuSwitch in the ceiling