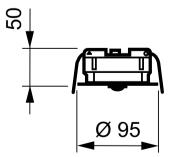

it is vacated and thus save up to 30% on electricity. The OccuSwitch can switch any load of up to 6 A and control an area of between 20 and 25 m<sup>2</sup>. A detachable mains connector enables easy installation and mounting of the OccuSwitch in the ceiling

## **Product data**

| Product Data        |                             |
|---------------------|-----------------------------|
| Order product name  | LRM1070/00 SENSR MOV DET ST |
| Full product name   | LRM1070/00 SENSR MOV DET ST |
| Full product code   | 871155973138499             |
| Order code          | 913700327803                |
| Material Nr. (12NC) | 913700327803                |

| 1             |
|---------------|
| 8711559731384 |
| 42            |
| 8711559731391 |
|               |

## **Dimensional drawing**