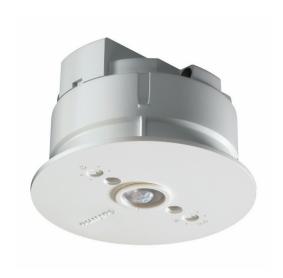

## **OccuSwitch**

## LRM1080/00 Sensr Mov Det St Ir

The OccuSwitch is a movement detector with a built-in switch. It will switch the lights off in a room or area when it is vacated and thus save up to 30% on electricity. The OccuSwitch can switch any load of up to 6 A and control an area of between 20 and 25 m2. A detachable mains connector enables easy installation and mounting of the OccuSwitch in the ceiling, a separate Wieland cable is available for easy, fast and trouble-free installation