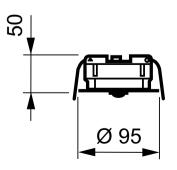

LRM1080/00 SENSR MOV DET ST IR |
| Full product name      | LRM1080/00 Sensr Mov Det St Ir |
| Full EOC               | 871155973140799                |
| Local code description | LRM1080/00                     |
| Order code             | 73140799                       |
| Material no. (12 NC)   | 913700327903                   |
|                        |                                |

| Local order code                  | LRM1080/00    |
|-----------------------------------|---------------|
| SAP numerator – quantity per pack | 1             |
| EAN/UPC — Product/Case            | 8711559731407 |
| Numerator – packs per outer box   | 42            |
| EAN/UPC - Case                    | 8711559731414 |
| EAN/UPC - Case                    | 8/11559/31414 |

## Dimensional drawing





Datasheet, 2023, April 16 data subject to change