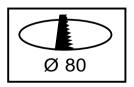

ceiling, a separate Wieland cable is available for easy, fast and trouble-free installation.

## **Product data**

| Product Data        |                                |
|---------------------|--------------------------------|
| Order product name  | LRM1080/00 SENSR MOV DET ST IR |
| Full product name   | LRM1080/00 SENSR MOV DET ST IR |
| Full product code   | 871155973140799                |
| Order code          | 913700327903                   |
| Material Nr. (12NC) | 913700327903                   |

| Numerator - Quantity Per Pack   | 1             |
|---------------------------------|---------------|
| EAN/UPC - Product/Case          | 8711559731407 |
| Numerator - Packs per outer box | 42            |
| EAN/UPC - Case                  | 8711559731414 |

## Dimensional drawing





Datasheet, 2023, April 16 data subject to change