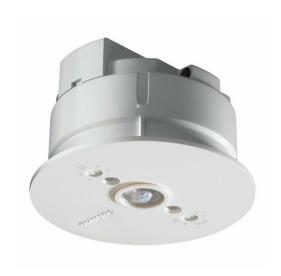

## **OccuSwitch**

## LRM1080/00 SENSR MOV DET ST IR

The OccuSwitch is a movement detector with a built-in switch. It will switch the lights off in a room or area when it is vacated and thus save up to 30% on electricity. The OccuSwitch can switch any load of up to 6 A and control an area of between 20 and 25 m2. A detachable mains connector enables easy installation and mounting of the OccuSwitch in the ceiling, a separate Wieland cable is available for easy, fast and trouble-free installation.