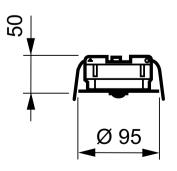

iling, a separate Wieland cable is available for easy, fast and trouble-free installation.

## **Product data**

| Product Data        |                                |
|---------------------|--------------------------------|
| Order product name  | LRM1080/00 SENSR MOV DET ST IR |
| Full product name   | LRM1080/00 SENSR MOV DET ST IR |
| Full product code   | 871155973140799                |
| Order code          | 913700327903                   |
| Material Nr. (12NC) | 913700327903                   |

| Numerator - Quantity Per Pack   | 1             |
|---------------------------------|---------------|
| EAN/UPC - Product/Case          | 8711559731407 |
| Numerator - Packs per outer box | 42            |
| EAN/UPC - Case                  | 8711559731414 |

## Dimensional drawing





Datasheet, 2023, April 16 data subject to change