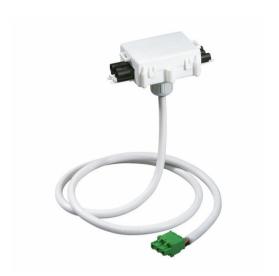

### LCC1070/00 PIR T-CABLE 3P

The OccuSwitch is a movement detector with a built-in switch. It will switch the lights off in a room or area when it is vacated and thus save up to 30% on electricity. The OccuSwitch can switch any load of up to 6 A and control an area of between 20 and 25 m2. A detachable mains connector enables easy installation and mounting of the OccuSwitch in the ceiling, a separate Wieland cable is available for easy, fast and trouble-free installation.