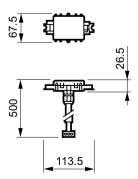

ieland cable is available for easy, fast and trouble-free installation.

#### **Product data**

| Product Data        |                           |
|---------------------|---------------------------|
| Order product name  | LCC1070/00 PIR T-CABLE 3P |
| Full product name   | LCC1070/00 PIR T-CABLE 3P |
| Full product code   | 871155973177399           |
| Order code          | 913700330303              |
| Material Nr. (12NC) | 913700330303              |
|                     |                           |

| Numerator - Quantity Per Pack   | 1             |
|---------------------------------|---------------|
| EAN/UPC - Product/Case          | 8711559731773 |
| Numerator - Packs per outer box | 20            |
| EAN/UPC - Case                  | 8711559731780 |

#### Dimensional drawing



# Product LCC1070/00 PIR T-CABLE 3P

Datasheet, 2023, April 30 data subject to change