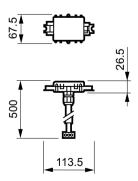

enables easy installation and mounting of the OccuSwitch in the ceiling

#### **Product data**

| Product Data        |                           |
|---------------------|---------------------------|
| Order product name  | LCC1070/00 PIR T-CABLE 3P |
| Full product name   | LCC1070/00 PIR T-CABLE 3P |
| Full product code   | 871155973177399           |
| Order code          | 913700330303              |
| Material Nr. (12NC) | 913700330303              |
|                     |                           |

| Numerator - Quantity Per Pack   | 1             |
|---------------------------------|---------------|
| EAN/UPC - Product/Case          | 8711559731773 |
| Numerator - Packs per outer box | 20            |
| EAN/UPC - Case                  | 8711559731780 |

#### Dimensional drawing



# Product LCC1070/00 PIR T-CABLE 3P

Datasheet, 2023, November 28 data subject to change