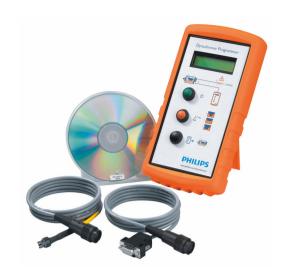

## **KIT7210/00 PROGRAMMING KIT**

Luminaire based, stand-alone controller for 1-10 V electronic driver. The design of the Dynadimmer is optimized for mounting in a luminaire or gear tray. Designed to be controlled through external dusk-dawn switches like light sensors or cabinet-controlled switching. A 5-step dimming schedule is created in easy-to-use software, dimming schedule is downloaded in Dynadimmer via a Programmer or USB PC cable. The Philips Dynadimmer is designed and released to interact with Philips 1-10 V gear and is compatible with dimmable drivers with a standard 1-10 V interface,