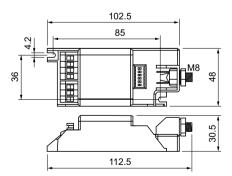

ng 5 dip switches, dim schedule is flexible between 4 and 9 hours around the midpoint of the night.

## **Product data**

| Product Data        |                        |
|---------------------|------------------------|
| Order product name  | LLC7120/00 CHRONOSENSE |
| Full product name   | LLC7120/00 CHRONOSENSE |
| Full product code   | 872790086814200        |
| Order code          | 913700334903           |
| Material Nr. (12NC) | 913700334903           |
|                     |                        |

| Numerator - Quantity Per Pack   | 1             |
|---------------------------------|---------------|
| EAN/UPC - Product/Case          | 8711500998477 |
| Numerator - Packs per outer box | 48            |
| EAN/UPC - Case                  | 8727900868142 |

## Dimensional drawing



Datasheet, 2023, April 30 data subject to change