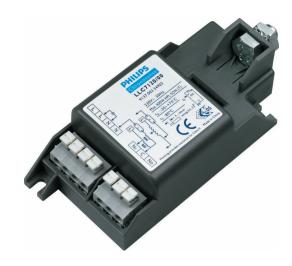

## LLC7120/00 CHRONOSENSE

Luminaire based, stand-alone controller for magnetic ballasts up to 600 W. Suitable for outdoor applications like roads, streets, residential and area lighting. Step-dim schedule is created using 5 dip switches, dim schedule is flexible between 4 and 9 hours around the midpoint of the night.