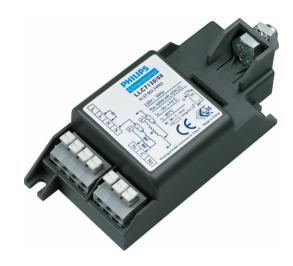

## LLC7120/00 CHRONOSENSE

Luminaire based, stand-alone controller for magnetic ballasts up to 600 W. The design of Chronosense is optimized for mounting in a luminaire or gear tray. Stepdim schedule is created using 5 dip switches, dim schedule is flexible between 4 and 9 hours around the midpoint of the night.