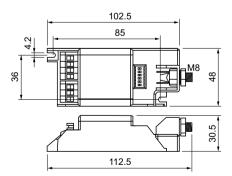

ng 5 dip switches, dim schedule is flexible between 4 and 9 hours around the midpoint of the night.

## **Product data**

| Product Data        |                        |
|---------------------|------------------------|
| Order product name  | LLC7120/00 CHRONOSENSE |
| Full product name   | LLC7120/00 CHRONOSENSE |
| Full product code   | 872790086814200        |
| Order code          | 913700334903           |
| Material Nr. (12NC) | 913700334903           |
|                     |                        |

| Numerator - Quantity Per Pack   | 1             |
|---------------------------------|---------------|
| EAN/UPC - Product/Case          | 8711500998477 |
| Numerator - Packs per outer box | 48            |
| EAN/UPC - Case                  | 8727900868142 |

## Dimensional drawing



Datasheet, 2023, November 12 data subject to change