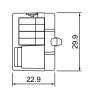

allation.

## **Product data**

| Product Data        |                                   |
|---------------------|-----------------------------------|
| Order product name  | LCC1656/02 ACTILUME CONTROLLER PO |
| Full product name   | LCC1656/00 ACTILUME CONTROLLER PO |
| Full product code   | 872790092195300                   |
| Order code          | 92195300                          |
| Material Nr. (12NC) | 913700339803                      |

| Numerator - Quantity Per Pack   | 1             |
|---------------------------------|---------------|
| EAN/UPC - Product/Case          | 8727900921953 |
| Numerator - Packs per outer box | 48            |
| EAN/UPC - Case                  | 8727900921960 |
|                                 |               |

## Dimensional drawing





81.6





Datasheet, 2023, May 1 data subject to change