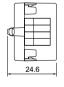

rical installation.

## **Product data**

| Product Data        |                                   |
|---------------------|-----------------------------------|
| Order product name  | LCC1656/02 ACTILUME CONTROLLER PO |
| Full product name   | LCC1656/00 ACTILUME CONTROLLER PO |
| Full product code   | 872790092195300                   |
| Order code          | 92195300                          |
| Material Nr. (12NC) | 913700339803                      |

| Numerator - Quantity Per Pack   | 1             |
|---------------------------------|---------------|
| EAN/UPC - Product/Case          | 8727900921953 |
| Numerator - Packs per outer box | 48            |
| EAN/UPC - Case                  | 8727900921960 |
|                                 |               |

## Dimensional drawing





81.6





Datasheet, 2023, May 1 data subject to change