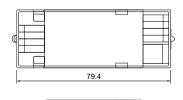

cal installation.

## **Product data**

| Product Data        |                                   |
|---------------------|-----------------------------------|
| Order product name  | LCC1656/02 ACTILUME CONTROLLER PO |
| Full product name   | LCC1656/00 ACTILUME CONTROLLER PO |
| Full product code   | 872790092195300                   |
| Order code          | 92195300                          |
| Material Nr. (12NC) | 913700339803                      |

| Numerator - Quantity Per Pack   | 1             |
|---------------------------------|---------------|
| EAN/UPC - Product/Case          | 8727900921953 |
| Numerator - Packs per outer box | 48            |
| EAN/UPC - Case                  | 8727900921960 |
|                                 |               |

## Dimensional drawing





81.6





Datasheet, 2023, May 1 data subject to change