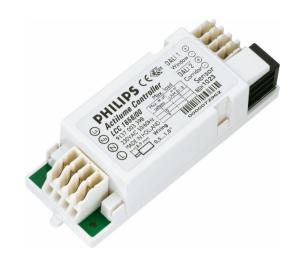

## LCC1656/00 ACTILUME CONTROLLER PO

The Philips ActiLume lighting control system consists of a small, lightweight sensor and controller designed for easy integration into luminaires. ActiLume is a true plug & play solution for open-plan (up to 34 luminaires) or cell offices (e.g. 4 luminaires). Used in a master-and-slave luminaire concept, easy to use and easy to install. Specific application brochures are available to help specify and apply the system in an optimal way. Commissioning is optional for all application modes. Using this method, functions can be changed without affecting the electrical installation.

## **Product data**

| Product Data        |                                   |
|---------------------|-----------------------------------|
| Order product name  | LCC1656/02 ACTILUME CONTROLLER PO |
| Full product name   | LCC1656/00 ACTILUME CONTROLLER PO |
| Full product code   | 872790092195300                   |
| Order code          | 92195300                          |
| Material Nr. (12NC) | 913700339803                      |