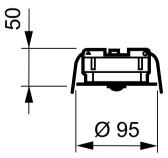

up to 30% on electricity. The OccuSwitch can switch any load of up to 6 A and control an area of between 20 and 25 m<sup>2</sup>. A detachable mains connector enables easy installation and mounting of the OccuSwitch in the ceiling

## **Product data**

| Product Data        |                                 |
|---------------------|---------------------------------|
| Order product name  | LRM1075/00 SENSOR MOV DET ST CH |
| Full product name   | LRM1075/00 SENSOR MOV DET ST CH |
| Full product code   | 871829113733700                 |
| Order code          | 913700344670                    |
| Material Nr. (12NC) | 913700344670                    |

| 1             |
|---------------|
| 8718291137337 |
| 42            |
| 8718291137344 |
|               |

## **Dimensional drawing**