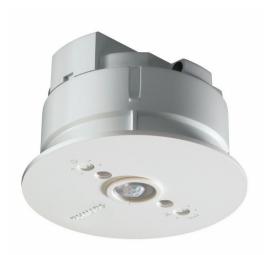

## LRM1075/00 SENSOR MOV DET ST CH

The OccuSwitch is a movement detector with a built-in switch. It will switch the lights off in a room or area when it is vacated and thus save up to 30% on electricity. The OccuSwitch can switch any load of up to 6 A and control an area of between 20 and 25 m<sup>2</sup>. A detachable mains connector enables easy installation and mounting of the OccuSwitch in the ceiling