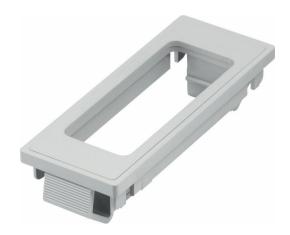

# Luminaire Based Accessories

### LCA8005I

Luminaire Based Accessories cover a generic range of products which can be used to extend functionality and/or simplify the design-in of our luminaire based systems.

## Product LCA8005/00 ActiLume Mounting Clip 50pce

Datasheet, 2023, April 30 data subject to change