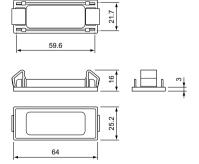

r product name     | LCA8005/00 ActiLume Mounting Clip 50pce |
| Full product name      | LCA8005I                                |
| Full product code      | 871829119624200                         |
| Local code description | LCA8005/00                              |
| Order code             | 499756                                  |
| Material Nr. (12NC)    | 913700348803                            |

| Local order code                | 499756        |
|---------------------------------|---------------|
| Numerator - Quantity Per Pack   | 1             |
| EAN/UPC - Product/Case          | 8718291196242 |
| Numerator - Packs per outer box | 41            |
| EAN/UPC - Case                  | 8718291196259 |
|                                 |               |

#### Dimensional drawing



## Product LCA8005/00 ActiLume Mounting Clip 50pce

Datasheet, 2023, April 30 data subject to change