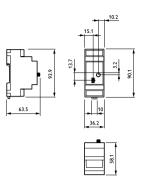

### Dimensional drawing

#### Product

LCN7340/00 Starsense Wireless SC RF mod.

© 2023 Signify Holding All rights reserved. Signify does not give any representation or warranty as to the accuracy or completeness of the information included herein and shall not be liable for any action in reliance thereon. The information presented in this document is not intended as any commercial offer and does not form part of any quotation or contract, unless otherwise agreed by Signify. Philips and the Philips Shield Emblem are registered trademarks of Koninklijke Philips N.V.