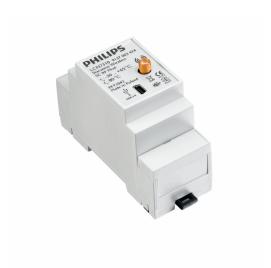

## LCN7340/00 Starsense Wireless SC RF mod.

RF Mesh is a networked controls system based on two-way wireless communication using the latest mesh network technology. The system enables individual light points to be controlled remotely and to be managed via online platforms. Lighting operators can control remotely the outdoor lighting infrastructure setting dimming levels to achieve considerable energy savings and can get real time feedback from the luminaires reducing operating and maintenance costs via accurate scheduling of on-site maintenance service tasks, while improving both the quality and reliability of outdoor lighting.

#### Product

LCN7340/00 Starsense Wireless SC RF mod.

© 2023 Signify Holding All rights reserved. Signify does not give any representation or warranty as to the accuracy or completeness of the information included herein and shall not be liable for any action in reliance thereon. The information presented in this document is not intended as any commercial offer and does not form part of any quotation or contract, unless otherwise agreed by Signify. Philips and the Philips Shield Emblem are registered trademarks of Koninklijke Philips N.V.