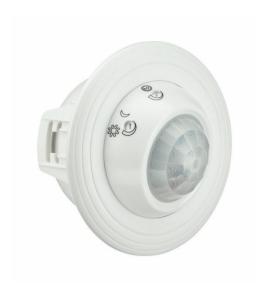

## LRM1010/00 OS Mov Det Small

The OccuSwitch is a movement detector with a built-in switch. It will switch the lights off in a room or area when it is vacated and thus save up to 30% on electricity. The OccuSwitch can switch any load of up to 6 A and control an area of between 20 and 25 m2. A detachable mains connector enables easy installation and mounting of the OccuSwitch in the ceiling, a separate Wieland cable is available for easy, fast and trouble-free installation.