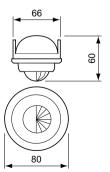

between 20 and 25 m2. A detachable mains connector enables easy installation and mounting of the OccuSwitch in the ceiling, a separate Wieland cable is available for easy, fast and trouble-free installation.

#### **Product data**

| Product Data        |                             |
|---------------------|-----------------------------|
| Order product name  | LRM1010/00 OS MOV DET Small |
| Full product name   | LRM1010/00 OS Mov Det Small |
| Full product code   | 871829122561400             |
| Order code          | 22561400                    |
| Material Nr. (12NC) | 913700350103                |
|                     |                             |

| 1             |
|---------------|
| 8718291225614 |
| 80            |
| 8718291225621 |
|               |

### Dimensional drawing



#### Product

LRM1010/00 OS MOV DET Small

Datasheet, 2023, May 1 data subject to change