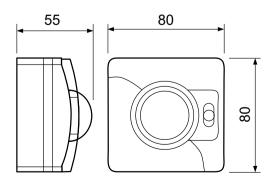

to 6 A and control an area of between 20 and 25 m2. A detachable mains connector enables easy installation and mounting of the OccuSwitch in the ceiling, a separate Wieland cable is available for easy, fast and trouble-free installation

#### **Product data**

| Product Data        |                                |
|---------------------|--------------------------------|
| Order product name  | LRM1020/00 OS MOV DET Corridor |
| Full product name   | LRM1020/00 OS MOV DET Corridor |
| Full product code   | 871829122563800                |
| Order code          | 913700350303                   |
| Material Nr. (12NC) | 913700350303                   |

| 1             |
|---------------|
| 8718291225638 |
| 120           |
| 8718291225645 |
|               |

#### **Dimensional drawing**



#### Product

LRM1020/00 OS MOV DET Corridor