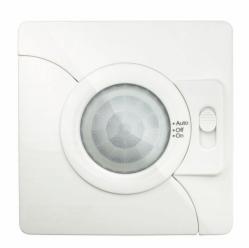

### LRM1020/00 OS MOV DET Corridor

The OccuSwitch is a movement detector with a built-in switch. It will switch the lights off in a room or area when it is vacated and thus save up to 30% on electricity The OccuSwitch can switch any load of up to 6 A and control an area of between 20 and 25 m2. A detachable mains connector enables easy installation and mounting of the OccuSwitch in the ceiling, a separate Wieland cable is available for easy, fast and trouble-free installation

#### Product

LRM1020/00 OS MOV DET Corridor