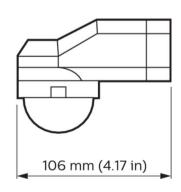

#### **Product data**

| Product Data        |                                    |
|---------------------|------------------------------------|
| Order product name  | LRM1040/00 OS Mov Det IP54 240 dgr |
| Full product name   | LRM1040/00 OS Mov Det Ip44 180Dgr  |
| Full product code   | 871829122573700                    |
| Order code          | 22573700                           |
| Material Nr. (12NC) | 913700350903                       |
|                     |                                    |

| Numerator - Quantity Per Pack   | 1             |
|---------------------------------|---------------|
| EAN/UPC - Product/Case          | 8718291225737 |
| Numerator - Packs per outer box | 36            |
| EAN/UPC - Case                  | 8718291225744 |

### Dimensional drawing





#### Product

LRM1040/00 OS Mov Det IP54 240 dgr

Datasheet, 2023, May 1 data subject to change