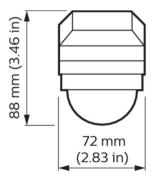

#### **Product data**

| Product Data        |                                    |
|---------------------|------------------------------------|
| Order product name  | LRM1040/00 OS Mov Det IP54 240 dgr |
| Full product name   | LRM1040/00 OS Mov Det Ip44 180Dgr  |
| Full product code   | 871829122573700                    |
| Order code          | 22573700                           |
| Material Nr. (12NC) | 913700350903                       |
|                     |                                    |

| Numerator - Quantity Per Pack   | 1             |
|---------------------------------|---------------|
| EAN/UPC - Product/Case          | 8718291225737 |
| Numerator - Packs per outer box | 36            |
| EAN/UPC - Case                  | 8718291225744 |

### Dimensional drawing





#### Product

LRM1040/00 OS Mov Det IP54 240 dgr

Datasheet, 2023, May 1 data subject to change