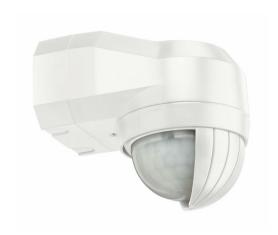

## LRM1040/00 OS Mov Det Ip44 180Dgr

The OccuSwitch is a movement detector with a built-in switch. It will switch the lights off in a room or area when it is vacated and thus save up to 30% on electricity. The OccuSwitch can switch any load of up to 6 A and control an area of between 20 and 25 m2. A detachable mains connector enables easy installation and mounting of the OccuSwitch in the ceiling, a separate Wieland cable is available for easy, fast and trouble-free installation