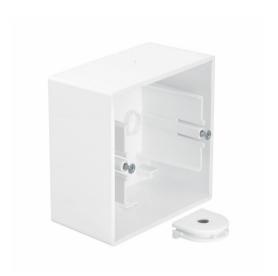

## LRH8600/00 Surface mounting box for dimm

Indoor lighting control accessories cover all the user interfaces, sensors, cables, dimmers and other accessories that can be used with our control systems or standalone with our lighting systems.