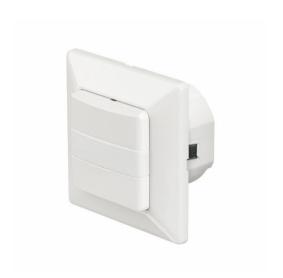

## LRM1032/00 OS Mov Det Switch 3w WR DIN

The OccuSwitch is a movement detector with a built-in switch. It will switch the lights off in a room or area when it is vacated and thus save up to 30% on electricity. The OccuSwitch can switch any load of up to 6 A and control an area of between 20 and 25 m2. A detachable mains connector enables easy installation and mounting of the OccuSwitch in the ceiling, a separate Wieland cable is available for easy, fast and trouble-free installation.