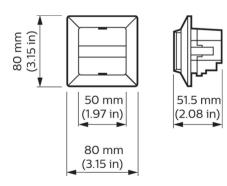

ta**

| Product Data        |                                        |
|---------------------|----------------------------------------|
| Order product name  | LRM1032/00 OS Mov Det Switch 3w WR DIN |
| Full product name   | LRM1032/00 OS Mov Det Switch 3w WR DIN |
| Full product code   | 871869644225800                        |
| Order code          | 44225800                               |
| Material Nr. (12NC) | 913700359603                           |

| Numerator - Quantity Per Pack   | 1             |
|---------------------------------|---------------|
| EAN/UPC - Product/Case          | 8718696442258 |
| Numerator - Packs per outer box | 1             |
| EAN/UPC - Case                  | 8718696442265 |
| EAN/UPC - Case                  | 8718696442265 |

### Dimensional drawing



#### Product

LRM1032/00 OS Mov Det Switch 3w WR DIN

Datasheet, 2023, May 1 data subject to change