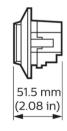

---------------|----------------------------------------|
| Order product name   | LRM1032/00 OS Mov Det Switch 3w WR DIN |
| Full product name    | LRM1032/00 OS Mov Det Switch 3w WR DIN |
| Full EOC             | 871869644225800                        |
| Order code           | 44225800                               |
| Material no. (12 NC) | 913700359603                           |

| CAR                               | 1             |
|-----------------------------------|---------------|
| SAP numerator – quantity per pack | 1             |
| EAN/UPC — Product/Case            | 8718696442258 |
| Numerator – packs per outer box   | 1             |
| EAN/UPC - Case                    | 8718696442265 |
|                                   |               |

#### **Dimensional drawing**





#### Product

LRM1032/00 OS Mov Det Switch 3w WR DIN