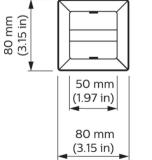

-----------------|----------------------------------------|
| Order product name   | LRM1032/00 OS Mov Det Switch 3w WR DIN |
| Full product name    | LRM1032/00 OS Mov Det Switch 3w WR DIN |
| Full EOC             | 871869644225800                        |
| Order code           | 44225800                               |
| Material no. (12 NC) | 913700359603                           |

| CAR                               | 1             |
|-----------------------------------|---------------|
| SAP numerator – quantity per pack | 1             |
| EAN/UPC — Product/Case            | 8718696442258 |
| Numerator – packs per outer box   | 1             |
| EAN/UPC - Case                    | 8718696442265 |
|                                   |               |

#### **Dimensional drawing**





#### Product

LRM1032/00 OS Mov Det Switch 3w WR DIN