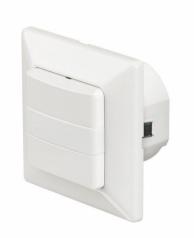

### LRM1032/00 OS Mov Det Switch 3w WR DIN

The OccuSwitch is a movement detector with a built-in switch. It will switch the lights off in a room or area when it is vacated and thus save up to 30% on electricity The OccuSwitch can switch any load of up to 6 A and control an area of between 20 and 25 m2. A detachable mains connector enables easy installation and mounting of the OccuSwitch in the ceiling, a separate Wieland cable is available for easy, fast and trouble-free installation

#### Product

LRM1032/00 OS Mov Det Switch 3w WR DIN