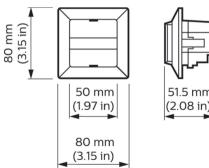

#### Dimensional drawing

LRM1032/00 OS Mov Det Switch 3w WR DIN

Datasheet, 2023, October 9 data subject to change