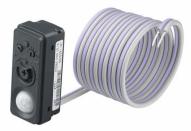

### LRI1655/06 ActiLume 1-10V Sensor 100cm D

The ActiLume 1-10 V system consists of a sensor and a SwitchBox (controller) designed for easy integration into luminaires. The sensor can work independently of the SwitchBox. In combination with the SwitchBox, the luminaire will be switched off when enough daylight is present and/or when no presence is detected. The ActiLume 1-10 V luminaire-based sensor enables daylight regulation and dimming when no presence is detected. The delay time can be customized between 1 and 30 minutes.

#### Product

LRI1655/06 ActiLume 1-10V Sensor 100cm D