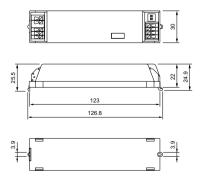

nd 30 minutes.

#### **Product data**

| Product Data        |                                          |
|---------------------|------------------------------------------|
| Order product name  | LRI1655/06 ActiLume 1-10V Sensor 100cm D |
| Full product name   | LRI1655/06 ActiLume 1-10V Sensor 100cm D |
| Full product code   | 871829174097100                          |
| Order code          | 913700359903                             |
| Material Nr. (12NC) | 913700359903                             |

| Numerator - Quantity Per Pack   | 1             |
|---------------------------------|---------------|
| EAN/UPC - Product/Case          | 8718291740971 |
| Numerator - Packs per outer box | 12            |
| EAN/UPC - Case                  | 8718291740988 |

#### **Dimensional drawing**



#### Product

LRI1655/06 ActiLume 1-10V Sensor 100cm D