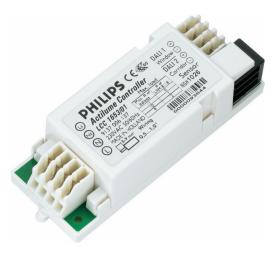

## LCC1653/02 ACTILUME CONTROLLER

The Philips ActiLume DALI lighting control system consists of a small, lightweight sensor and controller, designed for easy integration into luminaires. ActiLume is a true Plug and Play solution for open plan or cell offices. It is used in a master/slave luminaire concept, easy to use and easy to install. Application brochures are available to help specify and apply the system in an optimal way.

#### Product

LCC1653/02 ACTILUME CONTROLLER