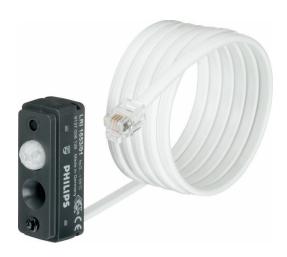

## LRI1653/00 ACTILUME SENSOR 100CM CORD

The Philips ActiLume lighting control system consists of a small, lightweight sensor and controller designed for easy integration into luminaires. ActiLume is a true plug & play solution for open-plan (up to 34 luminaires) or cell offices (e.g. 4 luminaires). Used in a master-and-slave luminaire concept, easy to use and easy to install. Specific application brochures are available to help specify and apply the system in an optimal way. Commissioning is optional for all application modes. Using this method, functions can be changed without affecting the electrical installation.