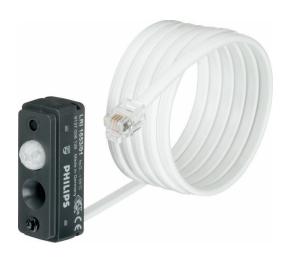

## LRI1653/01 ACTILUME SENSOR 100CM CORD

The Philips ActiLume lighting control system consists of a small, lightweight sensor and controller designed for easy integration into luminaires. ActiLume is a true plug & play solution for open-plan (up to 34 luminaires) or cell offices (e.g. 4 luminaires). Used in a master-and-slave luminaire concept, easy to use and easy to install. Specific application brochures are available to help specify and apply the system in an optimal way. Commissioning is optional for all application modes. Using this method, functions can be changed without affecting the electrical installation.