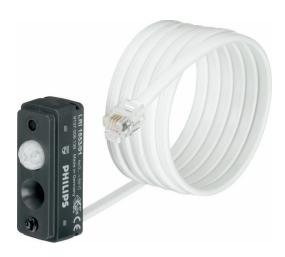

## LRI1653/01 ACTILUME SENSOR 100CM CORD

The Philips ActiLume DALI lighting control system consists of a small, lightweight sensor and controller, designed for easy integration into luminaires. ActiLume is a true Plug and Play solution for open plan or cell offices. It is used in a master/slave luminaire concept, easy to use and easy to install. Application brochures are available to help specify and apply the system in an optimal way.