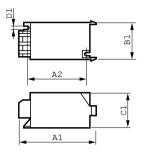

## Dimensional drawing

| Product                | C1      | A1      | B1      |
|------------------------|---------|---------|---------|
| SX 73 220-240V 50/60Hz | 38.5 mm | 85.5 mm | 41.5 mm |