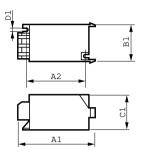

## Dimensional drawing

| Product                | C1      | A1      | B1      |
|------------------------|---------|---------|---------|
| SX 73 220-240V 50/60Hz | 38.5 mm | 85.5 mm | 41.5 mm |