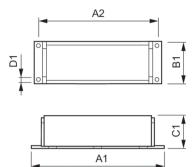

## Dimensional drawing

| Product        | D1     | C1      | A1       | A2       | B1      |
|----------------|--------|---------|----------|----------|---------|
| Sumo ultra 136 | 4.0 mm | 27.0 mm | 136.0 mm | 130.0 mm | 40.0 mm |