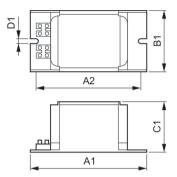

## Dimensional drawing

| Product      | D1     | C1      | A1       | B1      | B2      |
|--------------|--------|---------|----------|---------|---------|
| BSN 250 M361 | 6.3 mm | 64.0 mm | 143.5 mm | 77.5 mm | 66.0 mm |