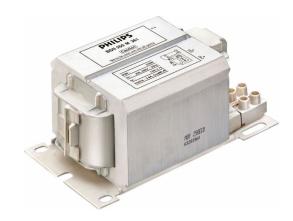

# BSN 250 M361

Impregnated electromagnetic ballasts of copper and steel construction for use in combination with an external ignitor for High-Pressure Sodium Vapor (SON) lamps

### **Product data**

| Operating and Electrical |               |
|--------------------------|---------------|
| Input Voltage            | 220/240 V     |
| Line Frequency           | 50 Hz         |
| Input Frequency          | 50 Hz         |
|                          |               |
| Wiring                   |               |
| Connector Type           | Screw         |
|                          |               |
| Approval and Application |               |
| Energy Efficiency Index  | Not specified |
|                          |               |
| Product Data             |               |
| Order product name       | BSN 250 M361  |
|                          |               |

| Full product name               | BSN 250 M361    |
|---------------------------------|-----------------|
| Full product code               | 871150088467100 |
| Order code                      | 913702253722    |
| Material Nr. (12NC)             | 913702253722    |
| Numerator - Quantity Per Pack   | 1               |
| EAN/UPC - Product/Case          | 8711500884671   |
| Numerator - Packs per outer box | 4               |
| EAN/UPC - Case                  | 8727900067675   |
|                                 |                 |