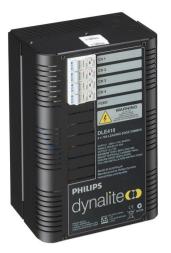

## **DLE410**

Leading Edge Dimmer Controllers are ideal for lighting circuits with resistive and inductive properties, including mains voltage incandescent fittings, neon and low voltage. lamps with a compatible electronic transformer. Available in both DIN-rail and wall box configuration, Dynalite supports a vast range of leading edge dimmer controllers with a variety of circuit numbers and sizes to work individually or part of a system, fitting any project requirement. Wall box dimmer controllers have been engineered to achieve rise times of over 100µS producing reduced filament sing, reduced supply voltage noise, resulting in extended lamp life. The dimmers are engineered to be compatible with electronic transformers, requiring less de-rating, therefore allowing full capacity of channel to be utilized.

#### **Product data**

| General Information       |                                                       |
|---------------------------|-------------------------------------------------------|
| Remarks                   | Please download the Lighting - Product Data Sheet for |
|                           | more information and ordering options                 |
| CE mark                   | CE mark                                               |
| EU RoHS compliant         | Yes                                                   |
|                           |                                                       |
| Temperature               |                                                       |
| Ambient temperature range | 0 to +40 °C                                           |
|                           |                                                       |
| Product Data              |                                                       |
| Order product name        | DLE410                                                |
|                           |                                                       |

| Full product name                 | DLE410          |
|-----------------------------------|-----------------|
| Full product code                 | 871016350526800 |
| Order code                        | 913703006009    |
| Material Nr. (12NC)               | 913703006009    |
| Numerator - Quantity Per Pack     | 1               |
| EAN/UPC - Product/Case            | 8710163505268   |
| Numerator - Packs per outer box 1 |                 |
| EAN/UPC - Case                    | 8710163505275   |
|                                   |                 |