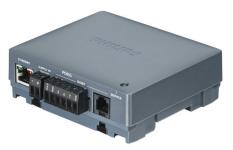

## PDEG

Within any modern project, many third-party systems can be found performing different roles. Each separate system may use a different protocol for communication. Philips Dynalite has developed a range of gateway devices that can be used to synchronize these systems' functions into one integrated system solution. By utilizing the correct gateway, different systems can be integrated, allowing end-users access to a fully automated site from one interface. By successfully integrating third-party systems with a Dynalite solution, repetitive enduser interaction is reduced.