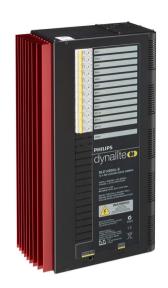

### DLE1220GL

Philips Dynalite supports a wide selection of dimmer units that are compatible with most lamp types. By selecting the right dimmer for the different lamp types, an unlimited number of combinations of dimmer units can be chosen to work together in one project. Utilizing the very latest in microprocessor technology, every Dynalite dimmer has many built-in dedicated features for the lighting control industry. Industry-leading 16-bit fading resolution allows ultra-smooth dimming in projects where this is critical for flicker-free scene changes. The dimmers are capable of fading from one scene to another over a period ranging from one second to 23 hours, triggered from a single network message. This allows simpler programming and a smooth transition from one scene to the next — a feature that is perfect for daylight harvesting in projects requiring energy management.