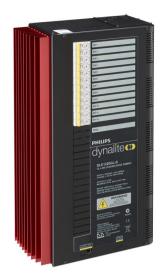

# Dynalite Leading Edge Dimmers

## DLE1220GL

Philips Dynalite supports a wide selection of dimmer units that are compatible with most lamp types. By selecting the right dimmer for the different lamp types, an unlimited number of combinations of dimmer units can be chosen to work together in one project. Utilizing the very latest in microprocessor technology, every Dynalite dimmer has many built-in dedicated features for the lighting control industry. Industry-leading 16-bit fading resolution allows ultra-smooth dimming in projects where this is critical for flicker-free scene changes. The dimmers are capable of fading from one scene to another over a period ranging from one second to 23 hours, triggered from a single network message. This allows simpler programming and a smooth transition from one scene to the next – a feature that is perfect for daylight harvesting in projects requiring energy management.