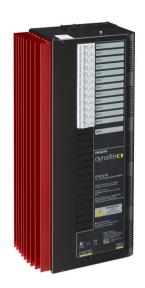

### **DTE1210**

Leading Edge Dimmer Controllers are ideal for lighting circuits with resistive and inductive properties, including mains voltage incandescent fittings, neon and low voltage. lamps with a compatible electronic transformer. Available in both DIN-rail and wall box configuration, Dynalite supports a vast range of leading edge dimmer controllers with a variety of circuit numbers and sizes to work individually or part of a system, fitting any project requirement. Wall box dimmer controllers have been engineered to achieve rise times of over  $100\mu S$  producing reduced filament sing, reduced supply voltage noise, resulting in extended lamp life. The dimmers are engineered to be compatible with electronic transformers, requiring less de-rating, therefore allowing full capacity of channel to be utilized.