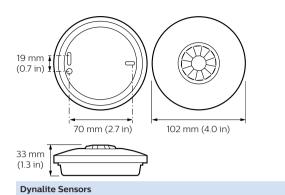

|
|                           |                                                       |
| Product Data              |                                                       |
| Full product code         | 871016350722400                                       |

| Order product name                | DUS704C       |
|-----------------------------------|---------------|
| EAN/UPC - Product                 | 8710163507224 |
| Order code                        | 50722400      |
| Numerator - Quantity Per Pack     | 1             |
| Numerator - Packs per outer box 1 |               |
| Material Nr. (12NC)               | 913703070009  |
| Net Weight (Piece)                | 0.140 kg      |

Datasheet, 2019, June 28 data subject to change

## **Dynalite Sensors**

### Dimensional drawing