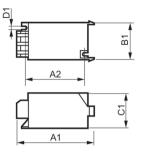

### Dimensional drawing

| Product | C1    | A1    | A2    | B1    | D1     |  |
|---------|-------|-------|-------|-------|--------|--|
| SU 50   | 50 mm | 90 mm | 69 mm | 55 mm | 4.3 mm |  |

© 2023 Signify Holding All rights reserved. Signify does not give any representation or warranty as to the accuracy or completeness of the information included herein and shall not be liable for any action in reliance thereon. The information presented in this document is not intended as any commercial offer and does not form part of any quotation or contract, unless otherwise agreed by Signify. Philips and the Philips Shield Emblem are registered trademarks of Koninklijke Philips N.V.