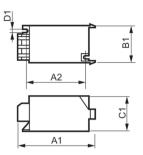

## Dimensional drawing

| Product | C1    | A1    | A2    | B1    | D1     |
|---------|-------|-------|-------|-------|--------|
| SU 50   | 50 mm | 90 mm | 69 mm | 55 mm | 4.3 mm |