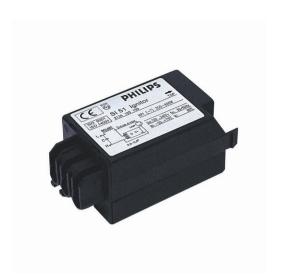

# Electronic series ignitor for HID lamp circuits

# **SU 52**

HID ignitors for series systems

### **Product data**

| Operating and Electrical |                                          |  |  |  |
|--------------------------|------------------------------------------|--|--|--|
| Input Voltage            | 380-420 V                                |  |  |  |
| Input Frequency          | 50 to 60 Hz                              |  |  |  |
|                          |                                          |  |  |  |
| Wiring                   |                                          |  |  |  |
| Connector Type           | Screw                                    |  |  |  |
|                          |                                          |  |  |  |
| Temperature              |                                          |  |  |  |
| T-Case Maximum (Max)     | 105 ℃                                    |  |  |  |
|                          |                                          |  |  |  |
| Mechanical and Housing   |                                          |  |  |  |
| Housing                  | PC UL94V-2                               |  |  |  |
|                          |                                          |  |  |  |
| Approval and Application |                                          |  |  |  |
| Approval Marks           | China Quality Certificate CB Certificate |  |  |  |
|                          |                                          |  |  |  |

| Product Data                    |                 |
|---------------------------------|-----------------|
| Order product name              | SU 52           |
| Full product name               | SU 52           |
| Full product code               | 697013372891800 |
| Order code                      | 913710011313    |
| Material Nr. (12NC)             | 913710011313    |
| Numerator - Quantity Per Pack   | 1               |
| EAN/UPC - Product/Case          | 6970133728918   |
| Numerator - Packs per outer box | 10              |
| EAN/UPC - Case                  | 6970133728925   |