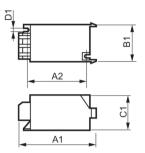

## Dimensional drawing

| Product | C1    | A1    | A2    | B1    | D1     |
|---------|-------|-------|-------|-------|--------|
| SU 52   | 50 mm | 90 mm | 69 mm | 55 mm | 4.3 mm |