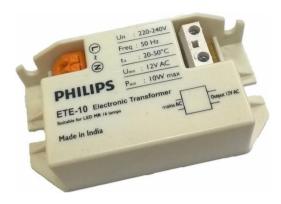

## ET-E 10W LED 220V-240V

A high frequency electronic transformer for operation with 12V halogen lamps. It is fully IEC compliant with unique compact size and light weight