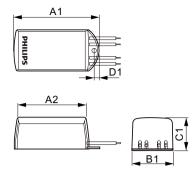

#### Dimensional drawing

| Product          | D1     | C1      | A1      | B1      |
|------------------|--------|---------|---------|---------|
| ET-E 10 220-240V | 4.4 mm | 24.5 mm | 76.0 mm | 38.0 mm |