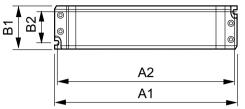

### Dimensional drawing

| Product                    | A1     | A2     | B1    | B2    | C1    |
|----------------------------|--------|--------|-------|-------|-------|
| LED Transformer 120W 24VDC | 300 mm | 290 mm | 40 mm | 29 mm | 30 mm |