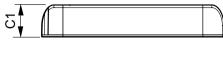

### Dimensional drawing

| Product                    | A1     | A2     | B1    | B2    | C1    |
|----------------------------|--------|--------|-------|-------|-------|
| LED Transformer 120W 24VDC | 300 mm | 290 mm | 40 mm | 29 mm | 30 mm |