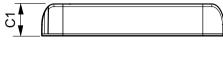

### Dimensional drawing

| Product                    | A1     | A2     | B1    | B2    | C1    |
|----------------------------|--------|--------|-------|-------|-------|
| LED Transformer 120W 24VDC | 300 mm | 290 mm | 40 mm | 29 mm | 30 mm |