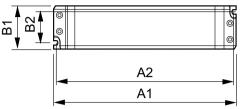

### Dimensional drawing

| Product                    | A1     | A2     | B1    | B2    | C1    |
|----------------------------|--------|--------|-------|-------|-------|
| LED Transformer 120W 24VDC | 300 mm | 290 mm | 40 mm | 29 mm | 30 mm |