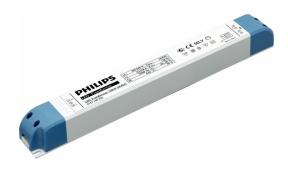

## **LED Transformer 120W 24VDC**

Constant voltage LED transformer for 24VDC LED application, compatible with Philips and other LED strip and offer 24VDC interface to LED application

| Approval and Application        |                               |  |  |  |
|---------------------------------|-------------------------------|--|--|--|
| Approval Marks                  | CE marking RoHS Compliant ENE |  |  |  |
|                                 | certificate SELV              |  |  |  |
| Product Data                    |                               |  |  |  |
| Order product name              | LED Transformer 120W 24VDC    |  |  |  |
| Full product name               | LED Transformer 120W 24VDC    |  |  |  |
| Full product code               | 871829178190500               |  |  |  |
| Order code                      | 913710032566                  |  |  |  |
| Material Nr. (12NC)             | 913710032566                  |  |  |  |
| Numerator - Quantity Per Pack   | 1                             |  |  |  |
| EAN/UPC - Product/Case          | 8718291781905                 |  |  |  |
| Numerator - Packs per outer box | 20                            |  |  |  |
| EAN/UPC - Case                  | 8718291781912                 |  |  |  |