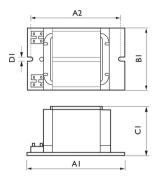

### Dimensional drawing

| Product       | D1     | C1    | A1       | A2     | B1      |
|---------------|--------|-------|----------|--------|---------|
| BSN 400L 304I | 6.2 mm | 82 mm | 165.0 mm | 150 mm | 96.5 mm |