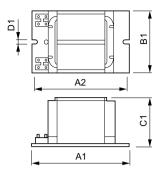

# Dimensional drawing

| Product      | D1     | C1      | A1       | A2       | B1      |
|--------------|--------|---------|----------|----------|---------|
| BHL 250L 204 | 6.2 mm | 64.5 mm | 125.0 mm | 110.0 mm | 75.5 mm |