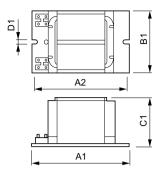

# Dimensional drawing

| Product      | D1     | C1      | A1       | A2       | B1      |
|--------------|--------|---------|----------|----------|---------|
| BHL 250L 204 | 6.2 mm | 64.5 mm | 125.0 mm | 110.0 mm | 75.5 mm |