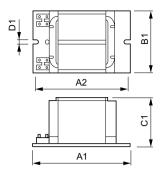

## Dimensional drawing

| Product      | D1     | C1      | A1       | A2       | B1      |
|--------------|--------|---------|----------|----------|---------|
| BHL 400L 204 | 6.2 mm | 64.5 mm | 150.0 mm | 135.0 mm | 75.5 mm |