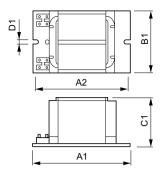

# Dimensional drawing

| Product      | D1     | C1      | A1       | A2       | B1      |
|--------------|--------|---------|----------|----------|---------|
| BHL 400L 201 | 6.2 mm | 64.5 mm | 150.0 mm | 135.0 mm | 75.5 mm |