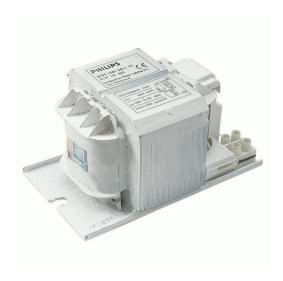

# **BHL 400L 201**

The HID-Basic ballast is an impregnated (HID standard) electromagnetic ballast for HID lamps, for use in combination with an external ignitor.

### **Product data**

| Operating and Electrical |              |
|--------------------------|--------------|
| Operating and Electrical |              |
| Input Voltage            | 220 V        |
| Line Frequency           | 60 Hz        |
| Input Frequency          | 60 Hz        |
|                          |              |
| Wiring                   |              |
| Connector Type           | Screw        |
|                          |              |
| Approval and Application |              |
| Approval Marks           | CE marking   |
|                          | ·            |
| Product Data             | ·            |
| Order product name       | BHL 400L 201 |
|                          |              |

| Full product name               | BHL 400L 201    |
|---------------------------------|-----------------|
| Full product code               | 871016303118730 |
| Order code                      | 913710101943    |
| Material Nr. (12NC)             | 913710101943    |
| Numerator - Quantity Per Pack   | 1               |
| EAN/UPC - Product/Case          | 8710163031187   |
| Numerator - Packs per outer box | 6               |
| EAN/UPC - Case                  | 8710163032177   |