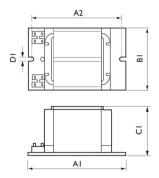

### Dimensional drawing

| Product          | D1     | C1      | A1       | A2       | B1      |
|------------------|--------|---------|----------|----------|---------|
| BSN 250L 301I TS | 6.3 mm | 64.5 mm | 150.0 mm | 135.0 mm | 72.5 mm |