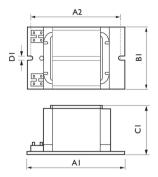

## Dimensional drawing

| Product      | D1     | C1      | A1       | A2     | B1      |
|--------------|--------|---------|----------|--------|---------|
| BSN 70L 301I | 6.2 mm | 51.5 mm | 117.0 mm | 102 mm | 57.1 mm |