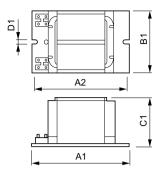

## Dimensional drawing

| Product      | D1     | C1      | A1       | A2       | B1      |
|--------------|--------|---------|----------|----------|---------|
| BHL 125L 202 | 6.2 mm | 51.5 mm | 117.0 mm | 102.0 mm | 57.1 mm |