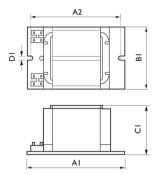

### Dimensional drawing

| Product         | D1     | C1      | A1       | A2     | B1      |
|-----------------|--------|---------|----------|--------|---------|
| BSN 70L 427I TS | 6.2 mm | 51.5 mm | 117.0 mm | 102 mm | 57.1 mm |